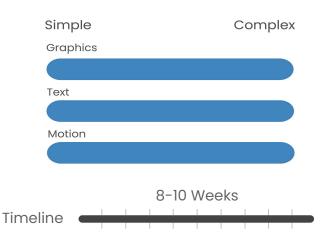

## **Fast Delivery**

Full animation delivered in 6-8 weeks (expect 8-10 weeks for more complex packages and projects). To help you keep track, we also provide you with a detailed timeline.