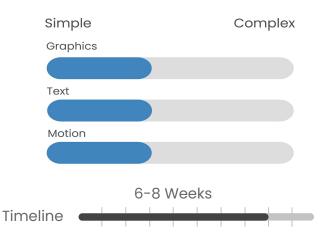

## **Fast Delivery**

Full animation delivered in 6-8 weeks (expect 8-10 weeks for more complex packages and projects). To help you keep track, we also provide you with a detailed timeline.